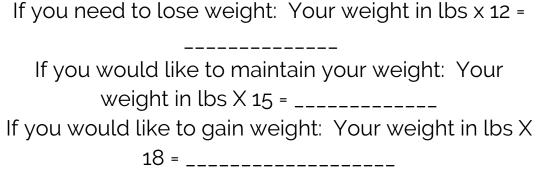

## BRIDAL BEAST FIRE T

EAT LIKE YOU LOVE YOURSELF! First you need to calculate your daily caloric MINIMUM:

DO NOT FALL BELOW YOUR CALORIC MINIMUM OR GO OVER BY MORE THAN 200 CALORIES EACH DAY.

Track your food and drink and limit your TOTAL carbohydrate intake each day to BELOW 100 grams.